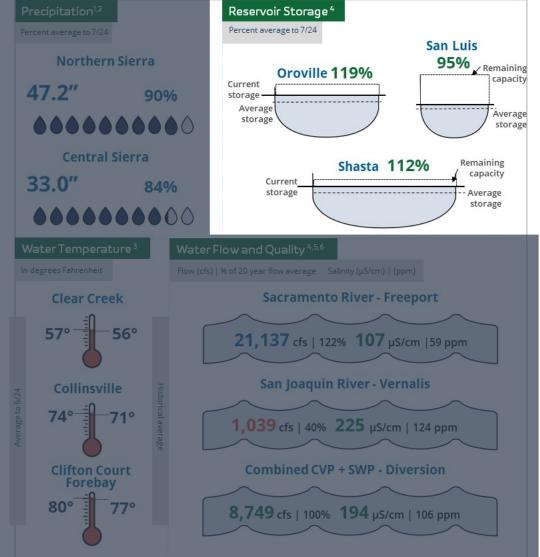

### **Precipitation**

## **Precipitation**

#### Reservoir Storage

#### Water Temperature

7/22/2024

Agenda Item 7 Attachment 2

<sup>2</sup> https://go.usa.gov/xQsUa <sup>4</sup> https://go.usa.gov/xQsUr <sup>6</sup> https://go.usa.gov/xQsUT

<50% 50-74.9% 75-90% >90%

### Water Flow and Quality