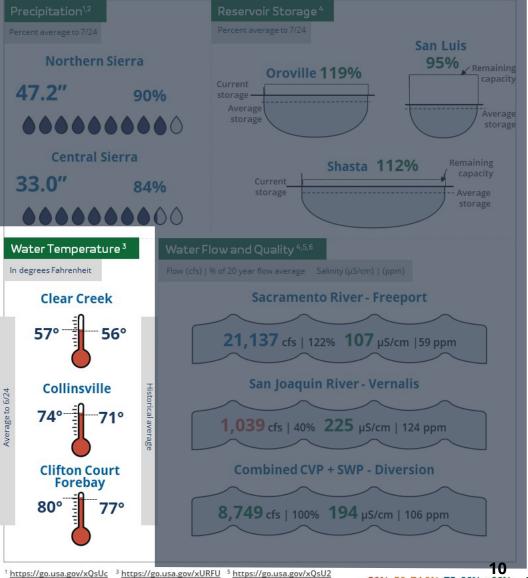

### **Precipitation**

## **Precipitation**

#### Reservoir Storage

#### Water Temperature

7/22/2024

Agenda Item 7 Attachment 2

<sup>2</sup> https://go.usa.gov/xQsUa <sup>4</sup> https://go.usa.gov/xQsUr <sup>6</sup> https://go.usa.gov/xQsUT

<50% 50-74.9% 75-90% >90%

### Water Flow and Quality