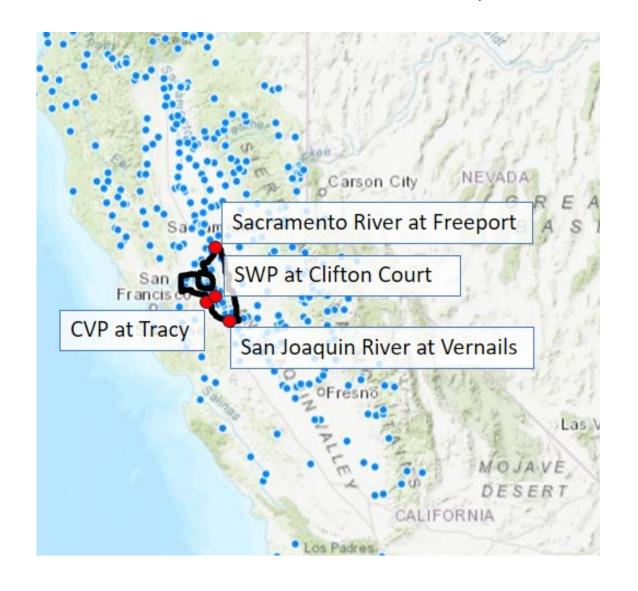

# Water Flow and Quality Stations

# **CA Reservoirs**

208 reservoirs in CA record data daily

• Shasta – Largest federal reservoir

Oroville – Largest state reservoir

 San Luis – Good indicator of S. Delta water supply

Shasta

Oroville

San Luis