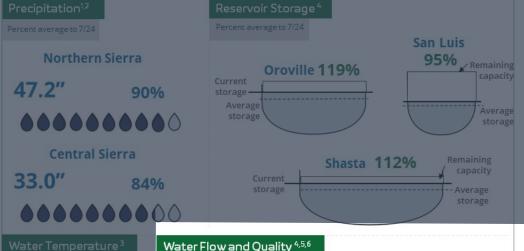

ns
- Central Sierra 37 stations
- State Average 85 stations







### **Precipitation**





## By the Numbers

Agenda Item: 7

Agenda Item 7 Attachment 2



## **Precipitation**





#### Reservoir Storage





#### By the Numbers 7/22/2024

Agenda Item: 7

Agenda Item 7 Attachment 2



https://go.usa.gov/xQsUc https://go.usa.gov/xURFU https://go.usa.gov/xQsU2 <sup>2</sup> https://go.usa.gov/xQsUa <sup>4</sup> https://go.usa.gov/xQsUr <sup>6</sup> https://go.usa.gov/xQsUT

#### Water Temperature







7/22/2024

Agenda Item 7 Attachment 2



<sup>2</sup> https://go.usa.gov/xQsUa <sup>4</sup> https://go.usa.gov/xQsUr <sup>6</sup> https://go.usa.gov/xQsUT

<50% 50-74.9% 75-90% >90%

### Water Flow and Quality





#### By the Numbers 7/22/2024

Agenda Item: 7

Agenda Item 7 Attachment 2







<sup>2</sup> https://go.usa.gov/xQsUa <sup>4</sup> https://go.usa.gov/xQsUr

https://go.usa.gov/xQsUc https://go.usa.gov/xURFU https://go.usa.gov/xQsU2

#### Possible changes/additions to BTN

- Trends in water metrics?
  - Year on year
- Alternate sites or spatial distribution?
- Additional environmental snapshots?
  - Salmon runs / migration
  - Nutria takes
  - Harmful Algal Blooms (HABs) occurrences
  - Invasive aquatic vegetation
  - Allocations



# WHAT WOULD YOU

# LIKE TO SEE REPORTED

IN 'BY THE NUMBERS?'

# Thank you

Connect with us



Scan the QR code to subscribe to our email announcements



Deltacouncil.ca.gov



@DeltaCouncil



@deltastewardshipcouncil



Delta Stewardship Council



@deltastewardshipcouncil