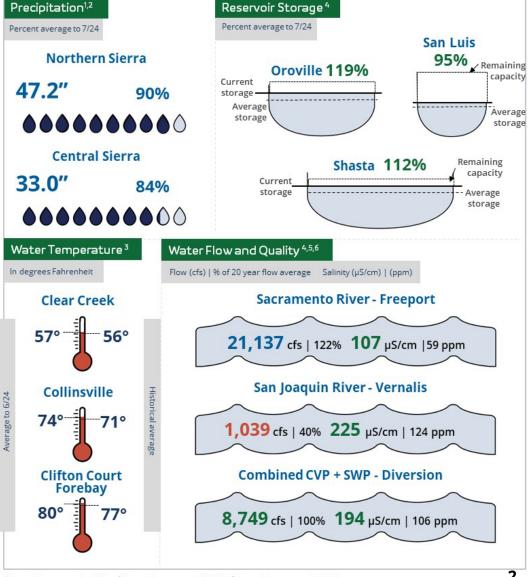

## **Precipitation Stations**

# Water Flow and Quality Stations

# **CA Reservoirs**

208 reservoirs in CA record data daily

• Shasta – Largest federal reservoir

Oroville – Largest state reservoir

 San Luis – Good indicator of S. Delta water supply

Shasta

Oroville

San Luis

#### **Snow Pack Stations**

- Winter months we report snowpack
- Northern Sierra 22 stations
- Central Sierra 37 stations
- State Average 85 stations

### **Precipitation**

## **Precipitation**

#### Reservoir Storage

#### Water Temperature

7/22/2024

Agenda Item 7 Attachment 2

<sup>2</sup> https://go.usa.gov/xQsUa <sup>4</sup> https://go.usa.gov/xQsUr <sup>6</sup> https://go.usa.gov/xQsUT

<50% 50-74.9% 75-90% >90%

### Water Flow and Quality