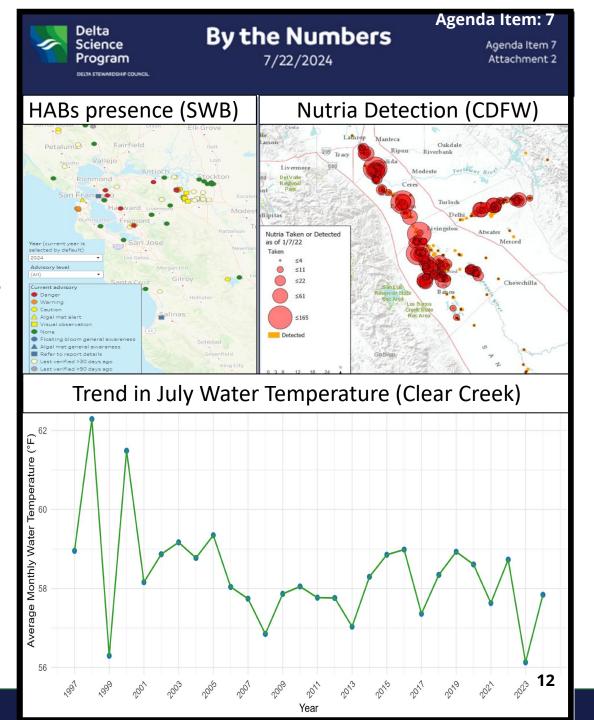

#### Possible changes/additions to BTN

- Trends in water metrics?
  - Year on year
- Alternate sites or spatial distribution?
- Additional environmental snapshots?
  - Salmon runs / migration
  - Nutria takes
  - Harmful Algal Blooms (HABs) occurrences
  - Invasive aquatic vegetation
  - Allocations