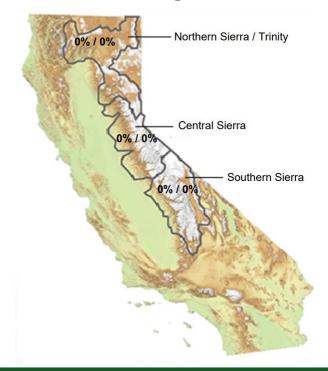

#### **Snow Pack Stations**

- Winter months we report snowpack
- Northern Sierra 22 stations
- Central Sierra 37 stations
- State Average 85 stations