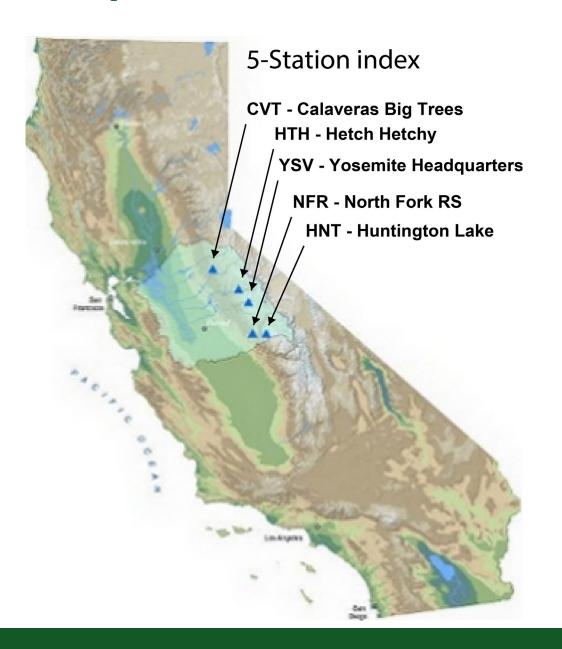

#### **Snow Pack Stations**

- Winter months we report snowpack
- Northern Sierra 22 stations
- Central Sierra 37 stations
- State Average 85 stations

## **Precipitation**