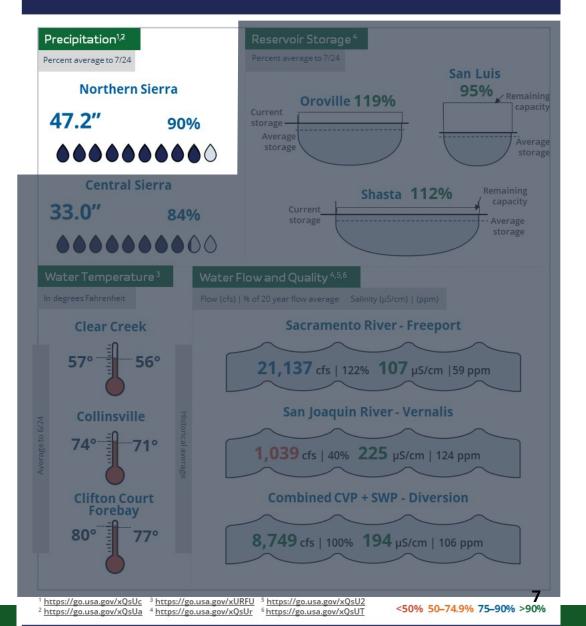

### **Precipitation**

## **Precipitation**

#### Reservoir Storage

#### Water Temperature

7/22/2024

Agenda Item 7 Attachment 2

<sup>2</sup> https://go.usa.gov/xQsUa <sup>4</sup> https://go.usa.gov/xQsUr <sup>6</sup> https://go.usa.gov/xQsUT

<50% 50-74.9% 75-90% >90%

### Water Flow and Quality