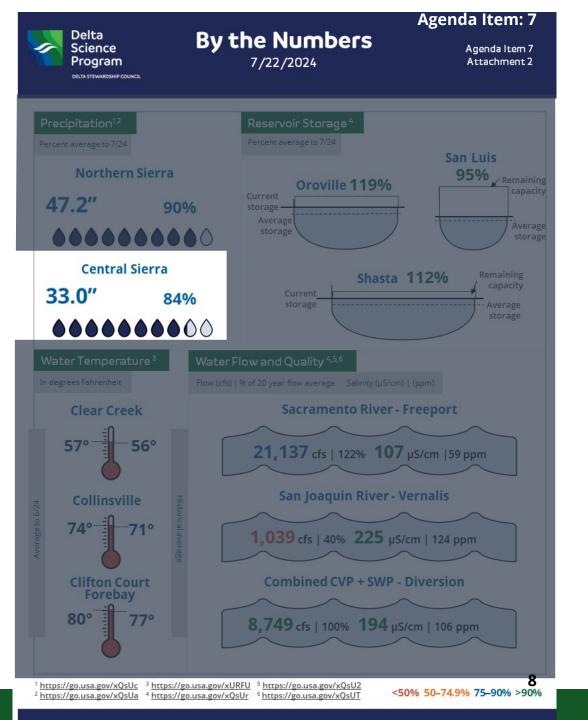

cal Maintaining Agency Annual Report
- California Cooperative Snow Surveys
- Historical data
- Other Related Data Sources
- CDEC Station Search
- > CDEC Historical Plotter App

CDEC Sensor Group Plotter App

> CDEC Station Locater Map

## **Precipitation Stations**



# Water Flow and Quality Stations



# **CA Reservoirs**

208 reservoirs in CA record data daily

• Shasta – Largest federal reservoir

Oroville – Largest state reservoir

 San Luis – Good indicator of S. Delta water supply



Shasta

Oroville

San Luis



#### **Snow Pack Stations**

- Winter months we report snowpack
- Northern Sierra 22 stations
- Central Sierra 37 stations
- State Average 85 stations







### **Precipitation**





## By the Numbers

Agenda Item: 7

Agenda Item 7 Attachment 2



## **Precipitation**





#### Reservoir Storage





#### By the Numbers 7/22/2024

Agenda Item: 7

Agenda Item 7 Attachment 2



https://go.usa.gov/xQsUc https://go.usa.gov/xURFU https://go.usa.gov/xQsU2 <sup>2</sup> https://go.usa.gov/xQsUa <sup>4</sup> https://go.usa.gov/xQsUr <sup>6</sup> https://go.usa.gov/xQsUT

#### Water Temperature







7/22/2024

Agenda Item 7 Attachment 2



<sup>2</sup> https://go.usa.gov/xQsUa <sup>4</sup> https://go.usa.gov/xQsUr <sup>6</sup> https://go.usa.gov/xQsUT

<50% 50-74.9% 75-90% >90%

### Water Flow and Quality





#### By the Numbers 7/22/2024

Agenda Item: 7

Agenda Item 7 Attachment 2







<sup>2</sup> https://go.usa.gov/xQsUa <sup>4</sup> https://go.usa.gov/xQsUr

https://go.usa.gov/xQsUc https://go.usa.gov/xURFU https://go.usa.gov/xQsU2

#### Possible changes/ad