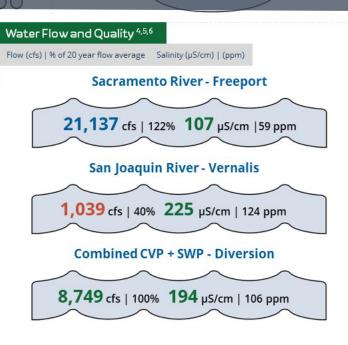

Central Sierra 37 stations
- State Average 85 stations







### **Precipitation**





## By the Numbers

Agenda Item: 7

Agenda Item 7 Attachment 2



## **Precipitation**





#### Reservoir Storage





#### By the Numbers 7/22/2024

Agenda Item: 7

Agenda Item 7 Attachment 2



https://go.usa.gov/xQsUc https://go.usa.gov/xURFU https://go.usa.gov/xQsU2 <sup>2</sup> https://go.usa.gov/xQsUa <sup>4</sup> https://go.usa.gov/xQsUr <sup>6</sup> https://go.usa.gov/xQsUT

#### Water Temperature







7/22/2024

Agenda Item 7 Attachment 2



<sup>2</sup> https://go.usa.gov/xQsUa <sup>4</sup> https://go.usa.gov/xQsUr <sup>6</sup> https://go.usa.gov/xQsUT

<50% 50-74.9% 75-90% >90%

### Water Flow and Quality





#### By the Numbers 7/22/2024

Agenda Item: 7

Agenda Item 7 Attachment 2







<sup>2</sup> https://go.usa.gov/xQsUa <sup>4</sup> https://go.usa.gov/xQsUr

https://go.usa.gov/xQsUc https://go.usa.gov/xURFU https://go.usa.gov/xQsU2

#### Possible changes/additions to BTN

- Trends in water metrics?
  - Year on year
- Alternate sites or spatial distribution?
- Additional environmental snapshots?
  - Salmon runs / migration
  - Nutria takes
  - Harmful Algal Blooms (HABs) occurrences
  - Invasive aquatic vegetation
  - Allocations



# WHAT WOULD YOU

# LIKE TO SEE REPORTED

IN 'BY THE NUMBERS?'

# Thank you

Connect with us



Scan the QR code to subscribe to our email announcements



Deltacouncil.ca.gov



@DeltaCouncil



@deltastewardshipcouncil



Delta Stewardship Council



@deltastewardshipcouncil