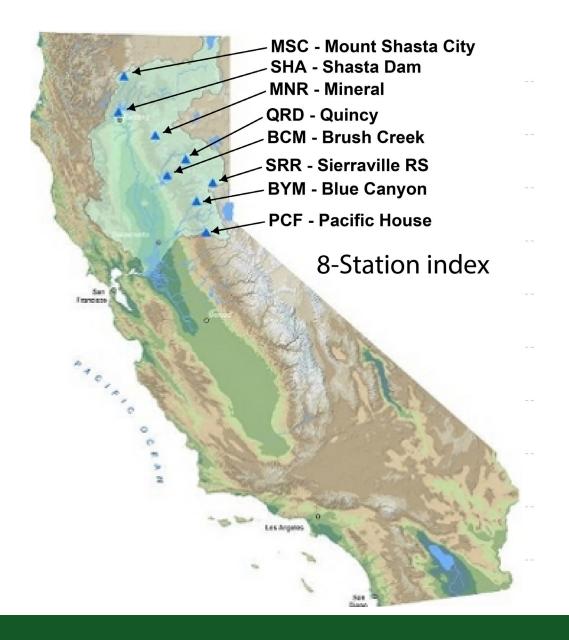

eral Information About CDEC
- > Contact CDEC Staff
- > Flood System Inspection Reports
- > Local Maintaining Agency Annual Report
- California Cooperative Snow Surveys
- Historical data
- Other Related Data Sources
- CDEC Station Search
- > CDEC Historical Plotter App

CDEC Sensor Group Plotter App

> CDEC Station Locater Map

## **Precipitation Stations**



# Water Flow and Quality Stations



# **CA Reservoirs**

208 reservoirs in CA record data daily

• Shasta – Largest federal reservoir

Oroville – Largest state reservoir

 San Luis – Good indicator of S. Delta water supply



Shasta

Oroville

San Luis



#### **Snow Pack Stations**

- Winter months we report snowpack
- Northern Sierra 22 stations
- Central Sierra 37 stations
- State Average 85 stations







### **Precipitation**





## By the Numbers

Agenda Item: 7

Agenda Item 7 Attachment 2



## **Precipitation**





#### Reservoir Storage





#### By the Numbers 7/22/2024

Agenda Item: 7

Agenda Item 7 Attachment 2



https://go.usa.gov/xQsUc https://go.usa.gov/xURFU https://go.usa.gov/xQsU2 <sup>2</sup> https://go.usa.gov/xQsUa <sup>4</sup> https://go.usa.gov/xQsUr <sup>6</sup> https://go.usa.gov/xQsUT

#### Water Temperature







7/22/2024

Agenda Item 7 Attachment 2



<sup>2</sup> https://go.usa.gov/xQsUa <sup>4</sup> https://go.usa.gov/xQsUr <sup>6</sup> https://go.usa.gov/xQsUT

<50% 50-74.9% 75-90% >90%

### Water Flow and Quality





#### By the Numbers 7/22/2024

Agenda Item: 7

Agenda Item 7 Attachment 2







<sup>2</sup> https://go.usa.gov/xQsUa <sup>4</sup> https://go.usa.gov/xQsUr

https:/