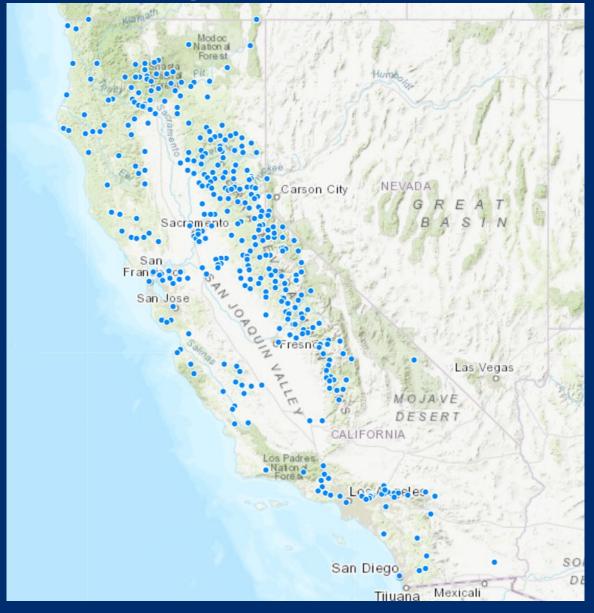

#### WELCOME TO CALIFORNIA DATA EXCHANGE CENTER

#### **CURRENT CONDITIONS**

- > River Conditions
- River Guidance Plots
- Water Supply
- Statewide Water Conditions
- Daily Hydrologic and Climate Information Summary
- > Daily Statewide Hydrologic Update (Interactive)
- Daily Water Quality Data
- California Burn Areas
- > Current Reports

#### MORE INFORMATION

- > Web Apps API Docs: Real-Time | Web-Services | Daily-
- General Information About CDEC
- > Contact CDEC Staff
- > Flood System Inspection Reports
- > Local Maintaining Agency Annual Report
- California Cooperative Snow Surveys
- Historical data
- Other Related Data Sources
- CDEC Station Search
- > CDEC Historical Plotter App

CDEC Sensor Group Plotter App

> CDEC Station Locater Map

## **Precipitation Stations**



# Water Flow and Quality Stations



# **CA Reservoirs**

208 reservoirs in CA record data daily

• Shasta – Largest federal reservoir

Oroville – Largest state reservoir

 San Luis – Good indicator of S. Delta water supply



Shasta

Oroville

San Luis



#### **Snow Pack Stations**

- Winter months we report snowpack
- Northern Sierra 22 stations
- Central Sierra 37 stations
- State Average 85 stations







### **Precipitation**





## By the Numbers

Agenda Item: 7

Agenda Item 7 Attachment 2



## **Precipitation**





#### Reservoir Storage





#### By the Numbers 7/22/2024

Agenda Item: 7

Agenda Item 7 Attachment 2



https://go.usa.gov/xQsUc https://go.usa.gov/xURFU https://go.usa.gov/xQsU2 <sup>2</sup> https://go.usa.gov/xQsUa <sup>4</sup> https://go.usa.gov/xQsUr <sup>6</s