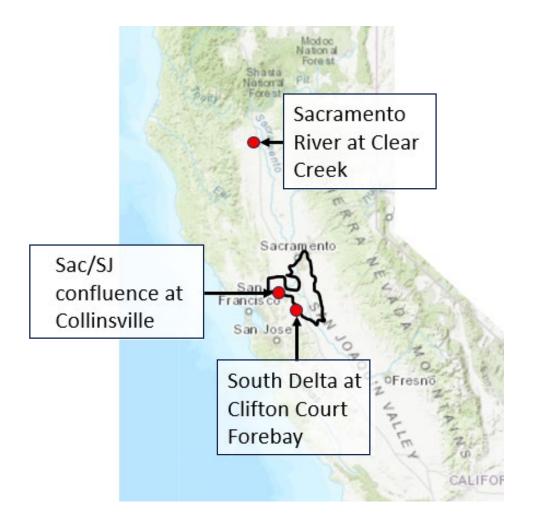

rs**

208 reservoirs in CA record data daily

• Shasta – Largest federal reservoir

Oroville – Largest state reservoir

 San Luis – Good indicator of S. Delta water supply



Shasta

Oroville

San Luis



#### **Snow Pack Stations**

- Winter months we report snowpack
- Northern Sierra 22 stations
- Central Sierra 37 stations
- State Average 85 stations







### **Precipitation**





## By the Numbers

Agenda Item: 7

Agenda Item 7 Attachment 2



## **Precipitation**





#### Reservoir Storage





#### By the Numbers 7/22/2024

Agenda Item: 7

Agenda Item 7 Attachment 2



https://go.usa.gov/xQsUc https://go.usa.gov/xURFU https://go.usa.gov/xQsU2 <sup>2</sup> https://go.usa.gov/xQsUa <sup>4</sup> https://go.usa.gov/xQsUr <sup>6</sup> https://go.usa.gov/xQsUT

#### Water Temperature







7/22/2024

Agenda Item 7 Attachment 2



<sup>2</sup> https://go.usa.gov/xQsUa <sup>4</sup> https://go.usa.gov/xQsUr <sup>6</sup> https://go.usa.gov/xQsUT

<50% 50-74.9% 75-90% >90%

### Water Flow and Quality





#### By the Numbers 7/22/2024

Agenda Item: 7

Agenda Item 7 Attachment 2







<sup>2</sup> https://go.usa.gov/xQsUa <sup>4</sup> https://go.usa.gov/xQsUr

https://go.usa.gov/xQsUc https://go.usa.gov/xURFU https://go.usa.gov/xQsU2

#### Possible changes/additions to BTN

- Trends in water metrics?
  - Year on year
- Alternate sites or spatial distribution?
- Additional environmental snapshots?
  - Salmon runs / migration
  - Nutria takes
  - Harmful Algal Blooms (HABs) occurrences
  - Invasive aquatic vegetation
  - Allocations



# WHAT WOULD YOU

# LIKE TO SEE REPORTED