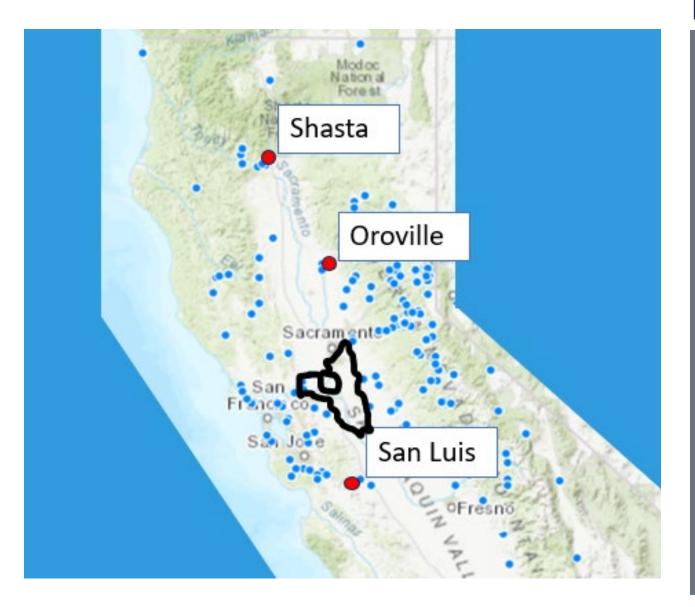

# **CA Reservoirs**

208 reservoirs in CA record data daily

• Shasta – Largest federal reservoir

Oroville – Largest state reservoir

 San Luis – Good indicator of S. Delta water supply

Shasta

Oroville

San Luis