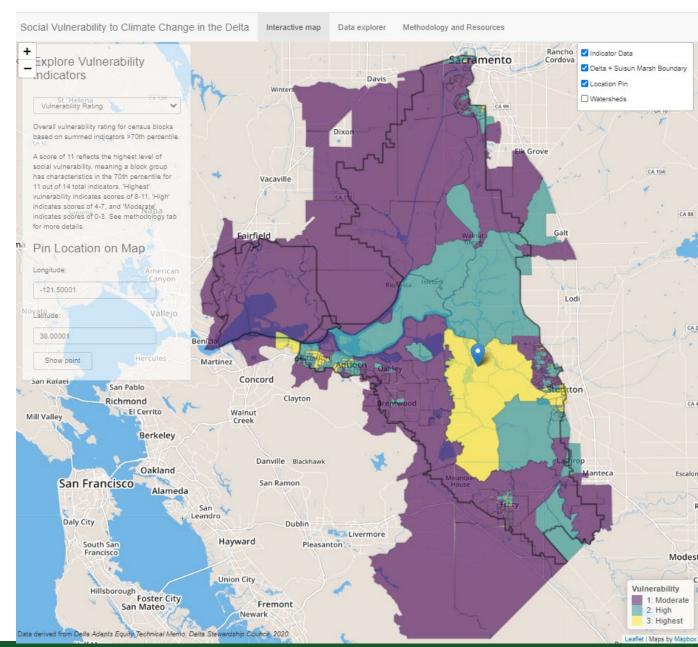

## Delta Adapts

- Analyzed seasonal shifts in storm surge events under climate scenarios
- Water supply technical memo: hydrologic system sensitivity analysis
- Flood hazard technical memo: GIS support for flood maps
- Equity technical memo: Shiny app to visualize social vulnerability to climate change in the Delta (right)