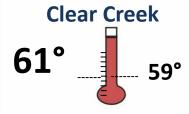

## Water Temperature<sup>3</sup>

In degrees Fahrenheit

**Clifton Court Forebay** 