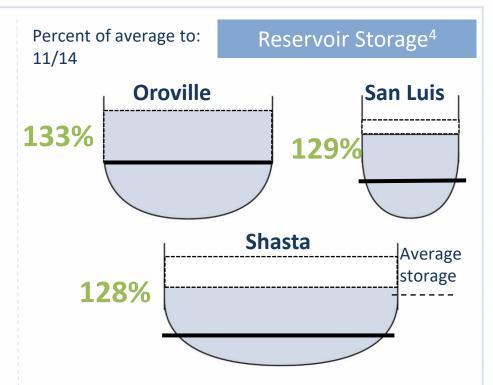

Agenda Item 7
Attachment 1

DELTA STEWARDSHIP COUNCIL

November 14, 2023



**Northern Sierra** 

1.7"

Percent average to: 11/14

33%

**Central Sierra** 

0.8"

**22**%



## Water Temperature<sup>3</sup>

In degrees Fahrenheit







**Clifton Court Forebay** 

## Water Flow and Quality<sup>4,5,6</sup>

Flow (cfs) | % of 20 yr flow average

Salinity (µS/cm) | (ppm)

Sacramento River @Freeport

**8,663** cfs | **75% 58** μS/cm | 37.12 ppm

San Joaquin River @Vernalis

**1,834** cfs | **104% 58** μS/cm | 37.12 ppm

Combined CVP+SWP Diversion

5,744 cfs | 85%

N/A μS/cm | - ppm

<sup>&</sup>lt;sup>1</sup> https://go.usa.gov/xQsUc <sup>3</sup> https://go.usa.gov/xURFU <sup>5</sup> https://go.usa.gov/xQsU2