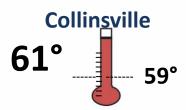

## Water Temperature<sup>3</sup>

In degrees Fahrenheit

**Clifton Court Forebay** 