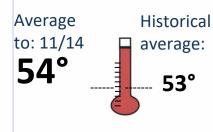

## Water Temperature<sup>3</sup>

In degrees Fahrenheit

**Clifton Court Forebay** 