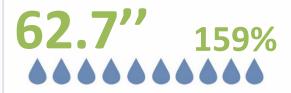

## **BY THE NUMBERS**

July 25, 2023



Percent average to: 6/20



## **Central Sierra**





## Water Temperature<sup>3</sup>

In degrees Fahrenheit







**Clifton Court Forebay** 

## Water Flow and Quality<sup>4,5,6</sup>

Flow (cfs) | % of 20 yr flow average

Salinity (µS/cm) | (ppm)

Sacramento River @Freeport

13,245 cfs | 76% 72 μS/cm | 46.153 ppm

San Joaquin River @Vernalis

7,554 cfs | 296% 76 μS/cm | 48.718 ppm

Combined CVP+SWP Diversion

10,663 cfs | 120%

N/A µS/cm | - ppm

<sup>&</sup>lt;sup>1</sup> https://go.usa.gov/xQsUc <sup>3</sup> https://go.usa.gov/xURFU <sup>5</sup> https://go.usa.gov/xQsU2