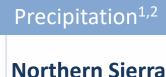

## **BY THE NUMBERS**

July 25, 2023

Percent average to: 6/20

## **Central Sierra**