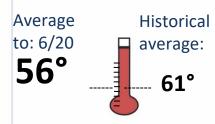

## **BY THE NUMBERS**

July 25, 2023

Percent average to: 6/20

## Water Temperature<sup>3</sup>

In degrees Fahrenheit

**Clifton Court Forebay** 