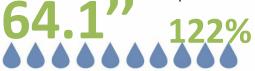

## **BY THE NUMBERS**

July 25, 2023



Percent average to: 6/20



## **Central Sierra**





## Water Temperature<sup>3</sup>

In degrees Fahrenheit







**Clifton Court Forebay** 

## Water Flow and Quality<sup>4,5,6</sup>

Flow (cfs) | % of 20 yr flow average

Salinity (µS/cm) | (ppm)

Sacramento River @Freeport

13,245 cfs | 76% 72 μS/cm | 46.153 ppm

San Joaquin River @Vernalis

7,554 cfs | 296% 76 μS/cm | 48.718 ppm

Combined CVP+SWP Diversion

10,663 cfs | 120%

N/A µS/cm | - ppm

<sup>&</sup>lt;sup>1</sup> https://go.usa.gov/xQsUc <sup>3</sup> https://go.usa.gov/xURFU <sup>5</sup> https://go.usa.gov/xQsU2