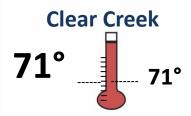

## Water Temperature<sup>3</sup>

In degrees Fahrenheit

**Clifton Court Forebay** 