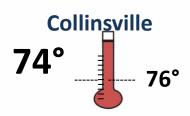

## Water Temperature<sup>3</sup>

In degrees Fahrenheit

**Clifton Court Forebay** 