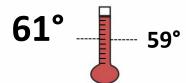

## **BY THE NUMBERS**

November 18, 2021





## Water Flow and Quality<sup>4,5,6</sup>



**Clear Creek** 



**Collinsville** 



**Clifton Court Forebay** 

Flow (cfs) | % of 20 yr flow average

Salinity (µS/cm) | (ppm)

**10,556** cfs | **88% 197** μS/cm | 101-152 ppm

San Joaquin River @Vernalis

**871** cfs | **48% 477** μS/cm | 244-366 ppm

**Combined CVP+SWP** Diversion

7,608 cfs | 110% 613 μS/cm | 314-471 ppm

<sup>&</sup>lt;sup>1</sup> https://go.usa.gov/xQsUc <sup>3</sup> https://go.usa.gov/xURFU <sup>5</sup> https://go.usa.gov/xQsU2

<sup>&</sup>lt;sup>2</sup> https://go.usa.gov/xQsUa <sup>4</sup> https://go.usa.gov/xQsUr <sup>6</sup> https://go.usa.gov/xQsUT