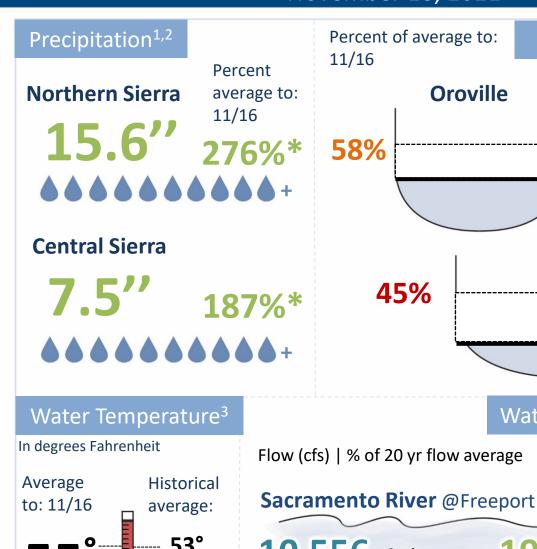

## **BY THE NUMBERS**

November 18, 2021





## Water Flow and Quality<sup>4,5,6</sup>



**Clear Creek** 



**Collinsville** 



**Clifton Court Forebay** 

Flow (cfs) | % of 20 yr flow average

Salinity (µS/cm) | (ppm)

**10,556** cfs | **88% 197** μS/cm | 101-152 ppm

San Joaquin River @Vernalis

**871** cfs | **48% 477** μS/cm | 244-366 ppm

**Combined CVP+SWP** Diversion

7,608 cfs | 110% 613 μS/cm | 314-471 ppm

<sup>&</sup>lt;sup>1</sup> https://go.usa.gov/xQsUc <sup>3</sup> https://go.usa.gov/xURFU <sup>5</sup> https://go.usa.gov/xQsU2

<sup>&</sup>lt;sup>2</sup> https://go.usa.gov/xQsUa <sup>4</sup> https://go.usa.gov/xQsUr <sup>6</sup> https://go.usa.gov/xQsUT