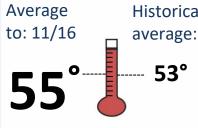

## **BY THE NUMBERS**

November 18, 2021





## Water Flow and Quality<sup>4,5,6</sup>



**Clear Creek** 



**Collinsville** 



**Clifton Court Forebay** 

Flow (cfs) | % of 20 yr flow average

Salinity (µS/cm) | (ppm)

**10,556** cfs | **88% 197** μS/cm | 101-152 ppm

San Joaquin River @Vernalis

**871** cfs | **48% 477** μS/cm | 244-366 ppm

**Combined CVP+SWP** Diversion

7,608 cfs | 110% 613 μS/cm | 314-471 ppm

<sup>&</sup>lt;sup>1</sup> https://go.usa.gov/xQsUc <sup>3</sup> https://go.usa.gov/xURFU <sup>5</sup> https://go.usa.gov/xQsU2

<sup>&</sup>lt;sup>2</sup> https://go.usa.gov/xQsUa <sup>4</sup> https://go.usa.gov/xQsUr <sup>6</sup> https://go.usa.gov/xQsUT