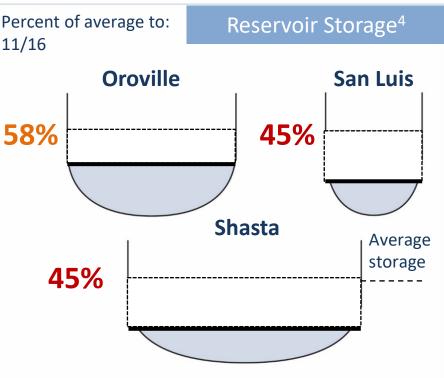

## **BY THE NUMBERS**

November 18, 2021





## Water Flow and Quality<sup>4,5,6</sup>



**Clear Creek** 



**Collinsville** 



**Clifton Court Forebay** 

Flow (cfs) | % of 20 yr flow average

Salinity (µS/cm) | (ppm)

**10,556** cfs | **88% 197** μS/cm | 101-152 ppm

San Joaquin River @Vernalis

**871** cfs | **48% 477** μS/cm | 244-366 ppm

**Combined CVP+SWP** Diversion

7,608 cfs | 110% 613 μS/cm | 314-471 ppm

<sup>&</sup>lt;sup>1</sup> https://go.usa.gov/xQsUc <sup>3</sup> https://go.usa.gov/xURFU <sup>5</sup> https://go.usa.gov/xQsU2

<sup>&</sup>lt;sup>2</sup> https://go.usa.gov/xQsUa <sup>4</sup> https://go.usa.gov/xQsUr <sup>6</sup> https://go.usa.gov/xQsUT