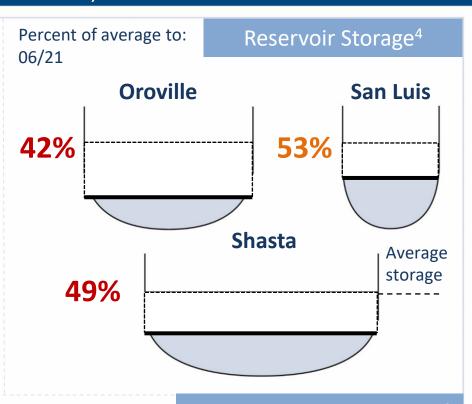

## **BY THE NUMBERS**

June 24, 2021





## Water Temperature<sup>3</sup>

In degrees Fahrenheit **Average** Historical to: 06/21 average: **Clear Creek Collinsville** 

**Clifton Court Forebay** 

Water Flow and Quality4,5,6

Flow (cfs) | % of 20 yr flow average

Salinity (µS/cm) | (ppm)

Sacramento River @Freeport

**11,982** cfs | **61% 154** μS/cm | 79-118 ppm

San Joaquin River @Vernalis

942 cfs | 20% **168** μS/cm | 86-129 ppm

**Combined CVP+SWP** Diversion

**584** μS/cm | 299-449 ppm **1,218** cfs | **21%** 

<sup>&</sup>lt;sup>1</sup> https://go.usa.gov/xQsUc <sup>3</sup> https://go.usa.gov/xURFU <sup>5</sup> https://go.usa.gov/xQsU2

<sup>&</sup>lt;sup>2</sup> https://go.usa.gov/xQsUa <sup>4</sup> https://go.usa.gov/xQsUr <sup>6</sup> https://go.usa.gov/xQsUT