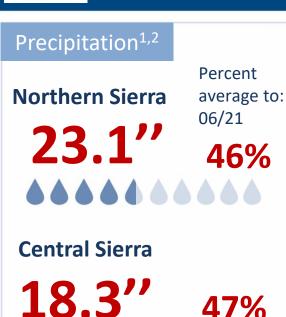

## **BY THE NUMBERS**

June 24, 2021





## Water Temperature<sup>3</sup>

In degrees Fahrenheit **Average** Historical to: 06/21 average: **Clear Creek Collinsville** 

**Clifton Court Forebay** 

Water Flow and Quality4,5,6

Flow (cfs) | % of 20 yr flow average

Salinity (µS/cm) | (ppm)

Sacramento River @Freeport

**11,982** cfs | **61% 154** μS/cm | 79-118 ppm

San Joaquin River @Vernalis

942 cfs | 20% **168** μS/cm | 86-129 ppm

**Combined CVP+SWP** Diversion

**584** μS/cm | 299-449 ppm **1,218** cfs | **21%** 

<sup>&</sup>lt;sup>1</sup> https://go.usa.gov/xQsUc <sup>3</sup> https://go.usa.gov/xURFU <sup>5</sup> https://go.usa.gov/xQsU2

<sup>&</sup>lt;sup>2</sup> https://go.usa.gov/xQsUa <sup>4</sup> https://go.usa.gov/xQsUr <sup>6</sup> https://go.usa.gov/xQsUT