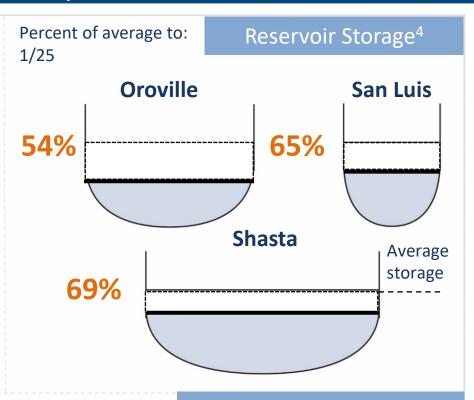

## BY THE NUMBERS

January 28, 2021





## Water Temperature<sup>3</sup>

Average to: 1/25
47°

Clear Creek
51°

49°



**Clifton Court Forebay** 

50°

## Water Flow and Quality<sup>4,5,6</sup>

Flow (cfs)  $\mid$  % of 20 yr flow average

Salinity (μS/cm) | (ppm)

Sacramento River @Freeport

**8,285** cfs | **46% 199** μS/cm | 102 – 152.83 ppm

San Joaquin River @Vernalis

**929**cfs | **19**% **829** μS/cm | 424 - 636 ppm

**Combined CVP+SWP** Diversion

**3,002** cfs | **42% 713** μS/cm | 365 - 547 ppm

<sup>&</sup>lt;sup>1</sup> https://go.usa.gov/xQsUc <sup>3</sup> https://go.usa.gov/xURFU <sup>5</sup> https://go.usa.gov/xQsU2