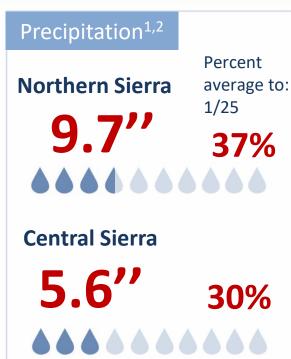

## BY THE NUMBERS

January 28, 2021





## Water Temperature<sup>3</sup>

Average to: 1/25
47°

Clear Creek
51°

49°



**Clifton Court Forebay** 

50°

## Water Flow and Quality<sup>4,5,6</sup>

Flow (cfs)  $\mid$  % of 20 yr flow average

Salinity (μS/cm) | (ppm)

Sacramento River @Freeport

**8,285** cfs | **46% 199** μS/cm | 102 – 152.83 ppm

San Joaquin River @Vernalis

**929**cfs | **19**% **829** μS/cm | 424 - 636 ppm

**Combined CVP+SWP** Diversion

**3,002** cfs | **42% 713** μS/cm | 365 - 547 ppm

<sup>&</sup>lt;sup>1</sup> https://go.usa.gov/xQsUc <sup>3</sup> https://go.usa.gov/xURFU <sup>5</sup> https://go.usa.gov/xQsU2