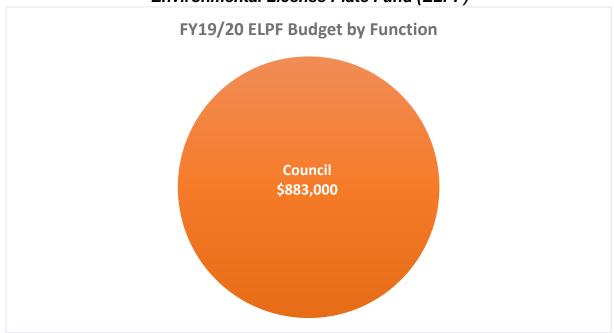

## Environmental License Plate Fund (ELPF)

|                       | Councilmembers/<br>Legislative Advisor<br>Budget | Councilmembers/<br>Legislative Advisor<br>YTD | Total<br>Budget | Total<br>YTD |
|-----------------------|--------------------------------------------------|-----------------------------------------------|-----------------|--------------|
| Salaries/Benefits     | \$815,373                                        | \$810,146                                     | \$815,373       | \$810,146    |
| Operating<br>Expenses | \$67,627                                         | \$26,621                                      | \$67,627        | \$26,621     |
| Total                 | \$883,000                                        | \$836,767                                     | \$883,000       | \$836,767    |