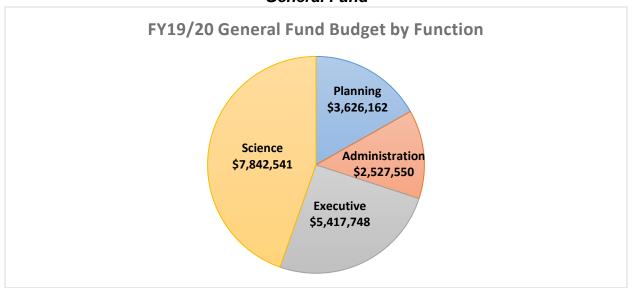

## General Fund

|                       | Executive<br>Budget | Executive<br>YTD | Science<br>Budget | Science<br>YTD | Planning<br>Budget | Planning<br>YTD |
|-----------------------|---------------------|------------------|-------------------|----------------|--------------------|-----------------|
| Salaries/Benefits     | \$2,959,235         | \$2,445,814      | \$3,064,316       | \$2,996,476    | \$2,432,937        | \$1,612,202     |
| Operating<br>Expenses | \$2,458,513         | \$1,723,515      | \$4,778,225       | \$5,975,395    | \$1,193,225        | \$930,018       |
| Total                 | \$5,417,748         | \$4,169,329      | \$7,842,541       | \$8,971,871    | \$3,626,162        | \$2,542,220     |

|                       | Admin<br>Budget | Admin<br>YTD | Total<br>Budget | Total<br>YTD |
|-----------------------|-----------------|--------------|-----------------|--------------|
| Salaries/Benefits     | \$1,683,574     | \$2,459,370  | \$10,140,062    | \$9,513,862  |
| Operating<br>Expenses | \$843,976       | \$1,133,392  | \$9,273,939     | \$9,762,320  |
| Total                 | \$2,527,550     | \$3,592,762  | \$19,414,001    | \$19,276,182 |