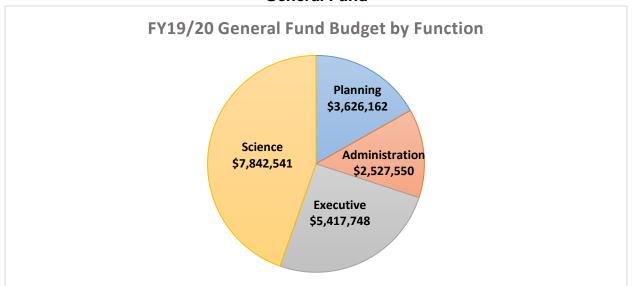

## General Fund

|                       | Executive<br>Budget | Executive<br>YTD | Science<br>Budget | Science<br>YTD | Planning<br>Budget | Planning<br>YTD |
|-----------------------|---------------------|------------------|-------------------|----------------|--------------------|-----------------|
| Salaries/Benefits     | \$2,959,235         | \$1,557,348      | \$3,064,316       | \$1,978,311    | \$2,432,937        | \$1,674,135     |
| Operating<br>Expenses | \$2,458,513         | \$1,561,390      | \$4,778,225       | \$3,180,433    | \$1,193,225        | \$410,498       |
| Total                 | \$5,417,748         | \$3,118,738      | \$7,842,541       | \$5,158,744    | \$3,626,162        | \$2,084,633     |

|                       | Admin<br>Budget | Admin<br>YTD | Total<br>Budget | Total<br>YTD |
|-----------------------|-----------------|--------------|-----------------|--------------|
| Salaries/Benefits     | \$1,683,574     | \$1,076,303  | \$10,140,062    | \$6,286,097  |
| Operating<br>Expenses | \$843,976       | \$388,992    | \$9,273,939     | \$5,541,313  |
| Total                 | \$2,527,550     | \$1,465,295  | \$19,414,001    | \$11,827,410 |