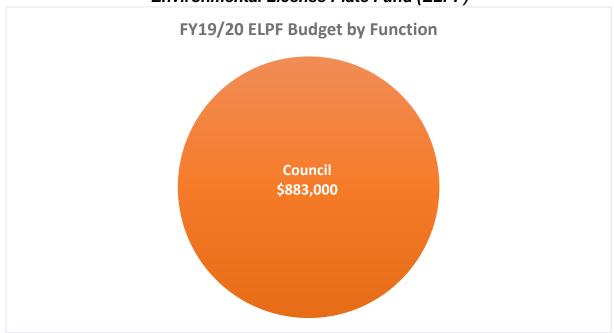

## Environmental License Plate Fund (ELPF)

|                       | Councilmembers/<br>Legislative Advisor<br>Budget | Councilmembers/<br>Legislative Advisor<br>YTD | Total<br>Budget | Total<br>YTD |
|-----------------------|--------------------------------------------------|-----------------------------------------------|-----------------|--------------|
| Salaries/Benefits     | \$815,373                                        | \$475,938                                     | \$815,373       | \$475,938    |
| Operating<br>Expenses | \$67,627                                         | \$22,603                                      | \$67,627        | \$22,603     |
| Total                 | \$883,000                                        | \$498,541                                     | \$883,000       | \$498,541    |