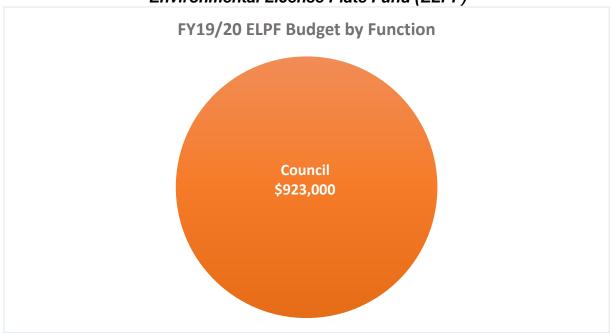

## Delta Stewardship Council Quarter 2 Budget Report

Environmental License Plate Fund (ELPF)

|                       | Councilmembers/<br>Legislative Advisor<br>Budget | Councilmembers/<br>Legislative Advisor<br>YTD | Total<br>Budget | Total<br>YTD |
|-----------------------|--------------------------------------------------|-----------------------------------------------|-----------------|--------------|
| Salaries/Benefits     | \$815,373                                        | \$351,096                                     | \$815,373       | \$351,096    |
| Operating<br>Expenses | \$107,627                                        | \$1,477                                       | \$107,627       | \$1,477      |
| Total                 | \$923,000                                        | \$352,573                                     | \$923,000       | \$352,573    |