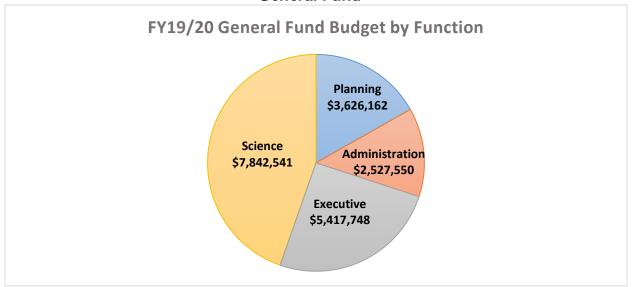

## General Fund

|                       | Executive<br>Budget | Executive<br>YTD | Science<br>Budget | Science<br>YTD | Planning<br>Budget | Planning<br>YTD |
|-----------------------|---------------------|------------------|-------------------|----------------|--------------------|-----------------|
| Salaries/Benefits     | \$2,959,235         | \$968,170        | \$3,064,316       | \$1,224,916    | \$2,432,937        | \$1,044,343     |
| Operating<br>Expenses | \$2,458,513         | \$1,333,445      | \$4,778,225       | \$2,313,466    | \$1,193,225        | \$297,731       |
| Total                 | \$5,417,748         | \$2,301,615      | \$7,842,541       | \$3,538,382    | \$3,626,162        | \$1,342,074     |

|                       | Admin<br>Budget | Admin<br>YTD | Total<br>Budget | Total<br>YTD |
|-----------------------|-----------------|--------------|-----------------|--------------|
| Salaries/Benefits     | \$1,683,574     | \$679,940    | \$10,140,062    | \$3,917,369  |
| Operating<br>Expenses | \$843,976       | \$291,813    | \$9,273,939     | \$4,236,455  |
| Total                 | \$2,527,550     | \$971,753    | \$19,414,001    | \$8,153,824  |